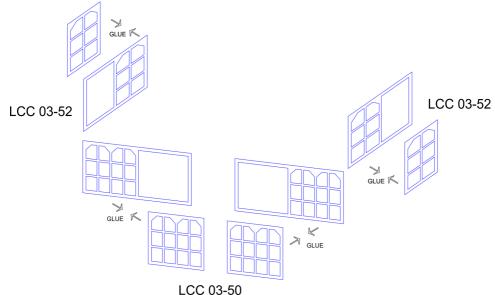

den medium signal box kit

#### Bundle contains:

- 1x LCC 00-09
- 1x LCC 03-10
- 1x LCC 03-17
- 1x LCC 03-21
- 1x LCC 03-22
- 1x LCC 03-23
- 1x LCC 03-24
- 1x LCC 03-25
- 1x LCC 03-26
- 1x LCC 03-27
- 2x LCC 03-28
- 2x LCC 03-29
- 2x LCC 03-30
- 1x LCC 03-31
- 1x LCC 03-50
- 1x LCC 03-51
- 2x LCC 03-52
- 1x LCC 03-53

This kit includes elements which can be used to assemble a small signal box with either left or right side stairs.

For more instruction go to manual which you can download form our website www.lcut.co.uk

#### All drawings are not in scale.

LCC Modelling System is flexible and you can make easy modification. Please visit our website at <a href="https://www.lcut.co.uk">www.lcut.co.uk</a> to shop for additional LCC elements.

#### WINDOWS ASSEMBLY (LEFT STAIR OPTION SHOWN)



# BODY ASSEMBLY (LEFT STAIR OPTION SHOWN) LCC 03-26 LCC 03-22 Use optional planking (03-53) in chosen Glue 03-17 places to give model in the middle more depth. LCC 03-25 LCC 03-21 **ROOF** TCC 03-58 LCC 03-27 LCC 03-29 **STAIRS BALCONY** LCC 03-10